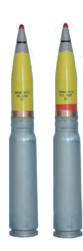

## 30 mm x 165, HE/HEI

## Medium caliber ammunition

The 30 mm x 165 HE/HEI round consists of a steel cartridge case with a percussion gun primer, propellant charge and a high- explosive projectile.

The HE projectile is loaded with explosive composition and fitted with point-detonating fuze, with delayed action and pyrotechnical self-destruction.

Projectile designated as HEI is loaded with explosive-incendiary composition.